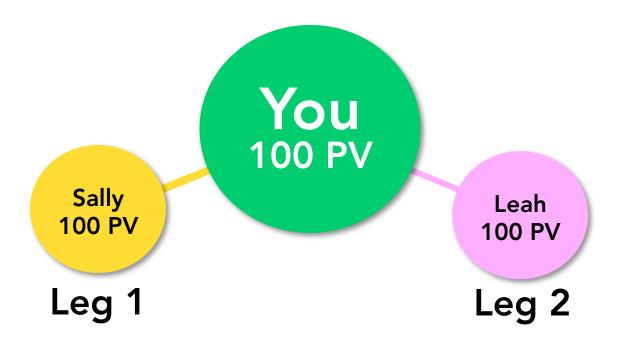

#### Start with the Basic Structure

PV = Personal Volume

This is what you personally purchase.

You must have 100 PV to receive a commission check.

### **Sponsor TWO People**

Each is the beginning of what we call a leg.

### People get excited and the leg grows