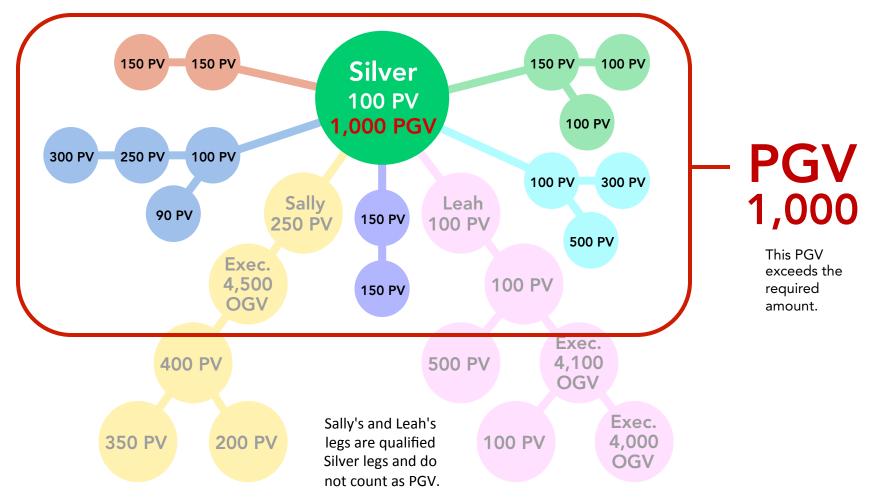

#### Silver Rank Qualifications

100 PV Personal Volume (PV) (Your own purchases)

**NEW** 1,000 PGV (Personal Group Volume)

2 legs Each with 4,000 Leg Volume

Total 10,000 OGV (Organization Group Volume)

#### Silver Rank Qualifications

2 Legs each @ 4,000 Leg Volume • 10,000 OGV • 1,000 PGV

Leg 1: 4,000 LV

Leg 2: 4,000 LV

### PGV - Personal Group Volume

Your PGV is made up of people in your organization who are NOT in any qualifying leg for Silver Rank and above.

PGV is made up of non-qualifying leg volume, which includes members and customers.

Your own PV is part of your PGV.

If you personally enroll new members and place them in any Silver leg or above, they are NOT part of your PGV. They are only part of your OGV.

#### Silver Rank Qualifications

2 Legs each @ 4,000 Leg Volume • 10,000 OGV • 1,000 PGV

**OGV** 10,000

This OGV exceeds the required amount.

#### Silver Rank Qualifications

2 Legs each @ 4,000 Leg Volume • 10,000 OGV • 1,000 PGV