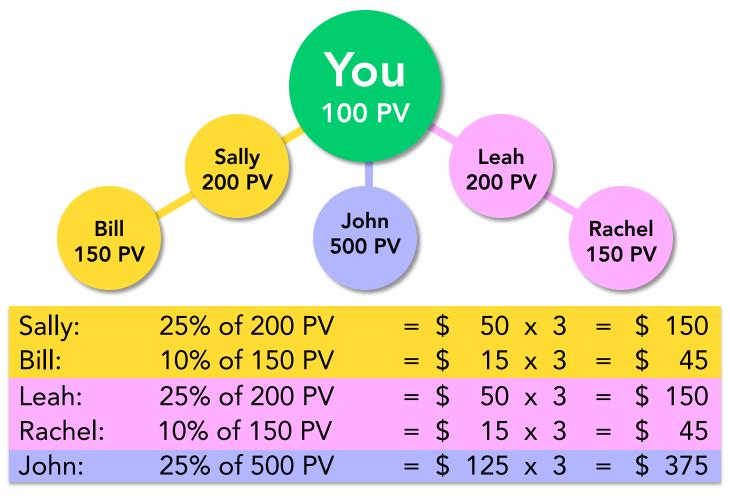

#### **Fast Start Bonus**

200 PV

Bill

150 PV

You Enroll Them—You earn a 25% commission on the PV (Personal Volume) of all new people you enroll for their first three calendar months.

You enroll Sally: You earn 25% of Sally's PV for her first three months. Sally enrolls Bill: You earn 10% of Bill's PV for his first three months. Sally receives 25% of Bill's PV for his first three months.

#### You Earn:

Sally: Bill:

 $25\% \text{ of } 200 \text{ PV} = \$50 \times 3 = \$150$ 

10% of 150 PV =  $$15 \times 3 = $45$ 

Total for first three months:

= \$195

The Fast Start Bonus has a maximum payout of \$200 per newly enrolled member, per month, for the 1st three calendar months.

### **Growth Through Enrolling**

Total Fast Start Bonus: First Three Months = \$ 765