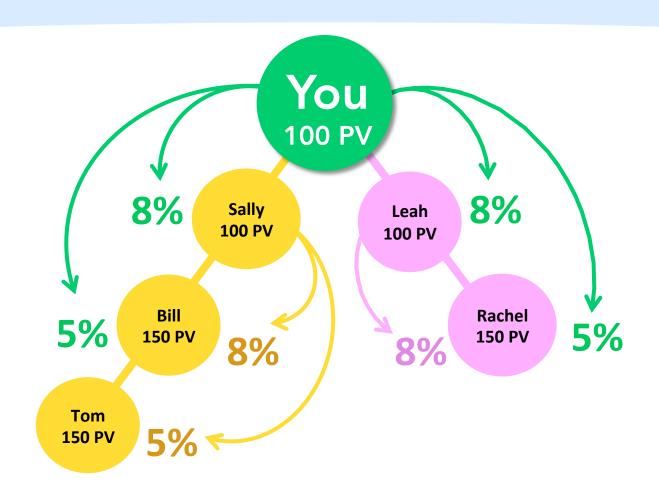

#### **Fast Start Bonus**

200 PV

Bill

150 PV

You Enroll Them—You earn a 25% commission on the PV (Personal Volume) of all new people you enroll for their first three calendar months.

You enroll Sally: You earn 25% of Sally's PV for her first three months. Sally enrolls Bill: You earn 10% of Bill's PV for his first three months. Sally receives 25% of Bill's PV for his first three months.

#### You Earn:

Sally: Bill:

 $25\% \text{ of } 200 \text{ PV} = \$50 \times 3 = \$150$ 

10% of 150 PV =  $$15 \times 3 = $45$ 

Total for first three months:

= \$195

The Fast Start Bonus has a maximum payout of \$200 per newly enrolled member, per month, for the 1st three calendar months.