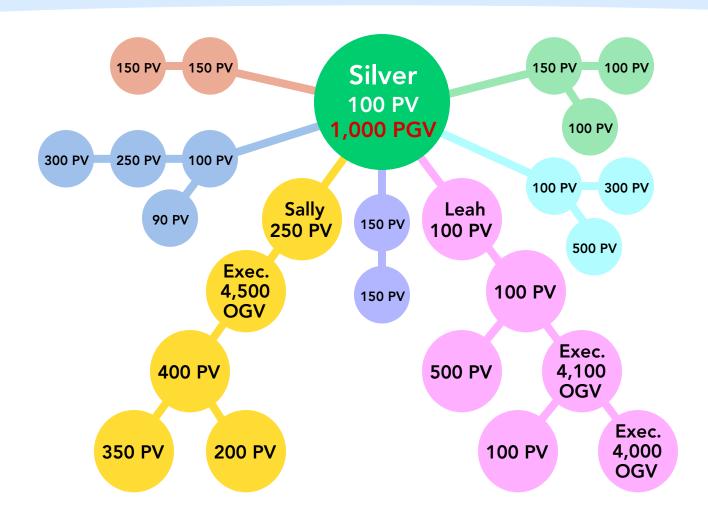

#### Silver Rank Qualifications

100 PV Personal Volume (PV) (Your own purchases)

**NEW** 1,000 PGV (Personal Group Volume)

2 legs Each with 4,000 Leg Volume

Total 10,000 OGV (Organization Group Volume)

#### Silver Rank Qualifications

2 Legs each @ 4,000 Leg Volume • 10,000 OGV • 1,000 PGV

Leg 1: 4,000 LV

Leg 2: 4,000 LV

### PGV - Personal Group Volume

Your PGV is made up of people in your organization who are NOT in any qualifying leg for Silver Rank and above.

PGV is made up of non-qualifying leg volume, which includes members and customers.

Your own PV is part of your PGV.

If you personally enroll new members and place them in any Silver leg or above, they are NOT part of your PGV. They are only part of your OGV.