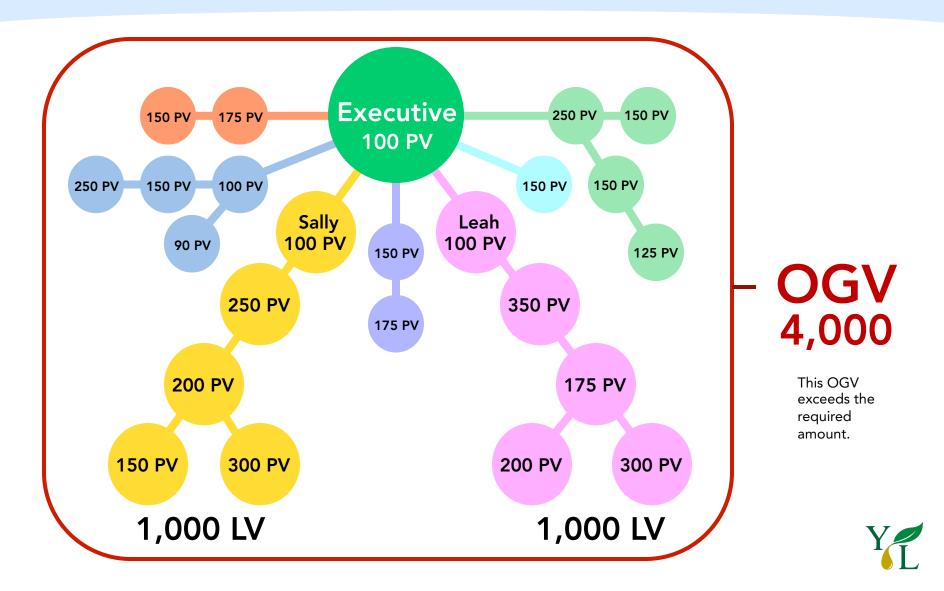

#### **Executive Rank Qualifications**

- You need 100 PV (Personal Volume)
- You need 2 legs each with a total of 1,000 LV (Leg Volume)
- You need a total of 4,000 OGV (Organization Group Volume)

## Executive Rank Qualifications 2 Legs @ 1,000 Total Leg Volume • 4,000 OGV

## OGV Includes Everyone in Your Organization (Organization Group Volume)