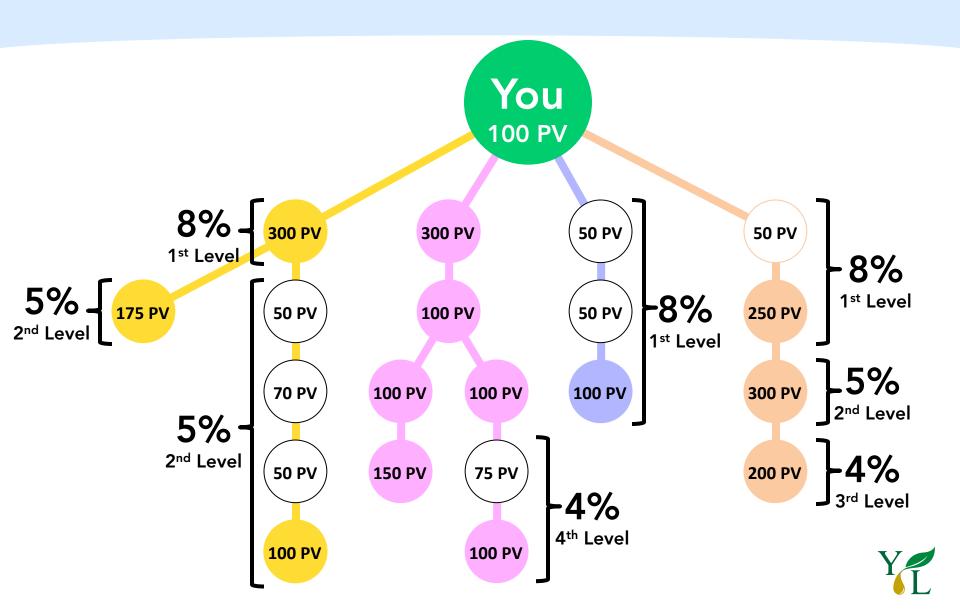

## Leadership Payout No. 1 Percentage of Generation Volume

| Generation          | SILVER | GOLD | PLATINUM | DIAMOND | CROWN<br>DIAMOND | ROYAL<br>CROWN |
|---------------------|--------|------|----------|---------|------------------|----------------|
| PERSONAL            | 2.5%   | 2.5% | 2.5%     | 2.5%    | 2.5%             | 2.5%           |
| Generation 2        | 3%     | 3%   | 3%       | 3%      | 3%               | 3%             |
| Generation 3        | 3%     | 3%   | 3%       | 3%      | 3%               | 3%             |
| Generation 4        |        | 3%   | 3%       | 3%      | 3%               | 3%             |
| <b>Generation 5</b> |        |      | 3%       | 3%      | 3%               | 3%             |
| Generation 6        |        |      |          | 3%      | 3%               | 3%             |
| Generation 7        |        |      |          |         | 3%               | 3%             |
| Generation 8        |        |      |          |         |                  | 1%             |

Wider and deeper earns greater payout.