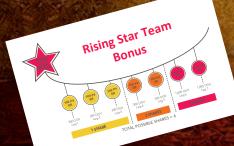

#### RISING STAR TEAM BONUS POOL

Only Stars, Senior Stars, and Executives are eligible to earn shares based on 1% of a

- Paid as a Star. Senior Star. or Executive Have a 100 PV Essential Rewards order

#### GENERATION LEADERSHIP BONUS

2.5%

3%

3%

3%

3%

ROYAL CROWN

6.25% of all Young Living's monthly commissionable sales is paid out in shares according to your paid-as rank for the month and on the leaders in your organization on which you earn generation commissions.

TOTAL POSSIBLE SHARES = 6

2.5%

3%

3%

3%

3%

3%

2.5%