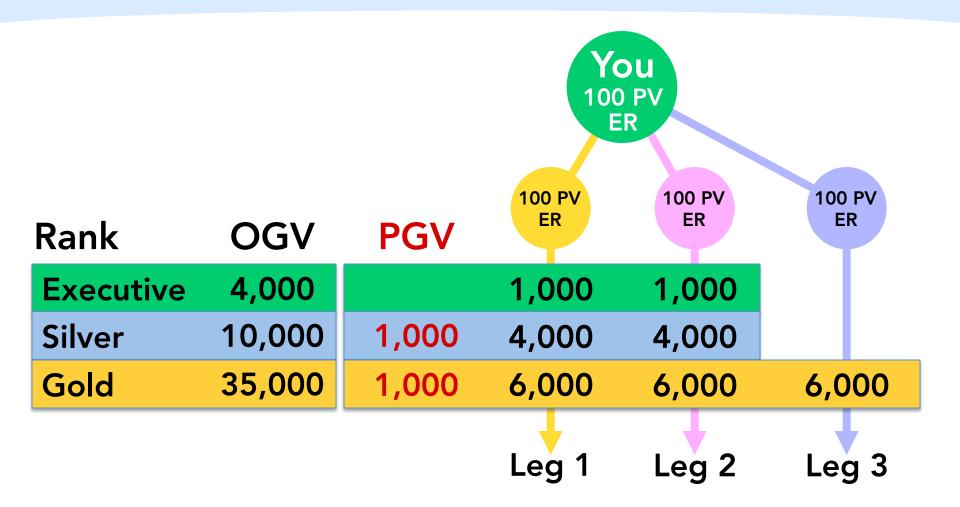

#### **Executive Rank Qualifications**

- You need 100 PV (Personal Volume)
- You need 2 legs each with a total of 1,000 LV (Leg Volume)
- You need a total of 4,000 OGV (Organization Group Volume)

## Executive Rank Qualifications 2 Legs @ 1,000 Total Leg Volume • 4,000 OGV

## OGV Includes Everyone in Your Organization (Organization Group Volume)

#### Silver Rank Qualifications

100 PV Personal Volume (PV) (Your own purchases)

**NEW** 1,000 PGV (Personal Group Volume)

2 legs Each with 4,000 Leg Volume

Total 10,000 OGV (Organization Group Volume)

#### Silver Rank Qualifications

2 Legs each @ 4,000 Leg Volume • 10,000 OGV • 1,000 PGV

Leg 1: 4,000 LV

Leg 2: 4,000 LV

### PGV - Personal Group Volume

Your PGV is made up of people in your organization who are NOT in any qualifying leg for Silver Rank and above.

PGV is made up of non-qualifying leg volume, which includes members and customers.

Your own PV is part of your PGV.

If you personally enroll new members and place them in any Silver leg or above, they are NOT part of your PGV. They are only part of your OGV.

#### Silver Rank Qualifications

2 Legs each @ 4,000 Leg Volume • 10,000 OGV • 1,000 PGV

**OGV** 10,000

This OGV exceeds the required amount.

#### Silver Rank Qualifications

2 Legs each @ 4,000 Leg Volume • 10,000 OGV • 1,000 PGV