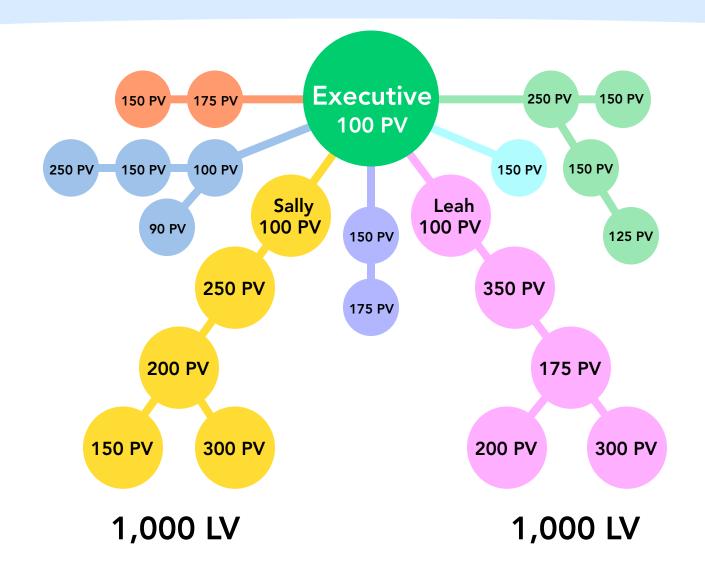

#### **Executive Rank Qualifications**

- You need 100 PV (Personal Volume)
- You need 2 legs each with a total of 1,000 LV (Leg Volume)
- You need a total of 4,000 OGV (Organization Group Volume)

## Executive Rank Qualifications 2 Legs @ 1,000 Total Leg Volume • 4,000 OGV

## OGV Includes Everyone in Your Organization (Organization Group Volume)