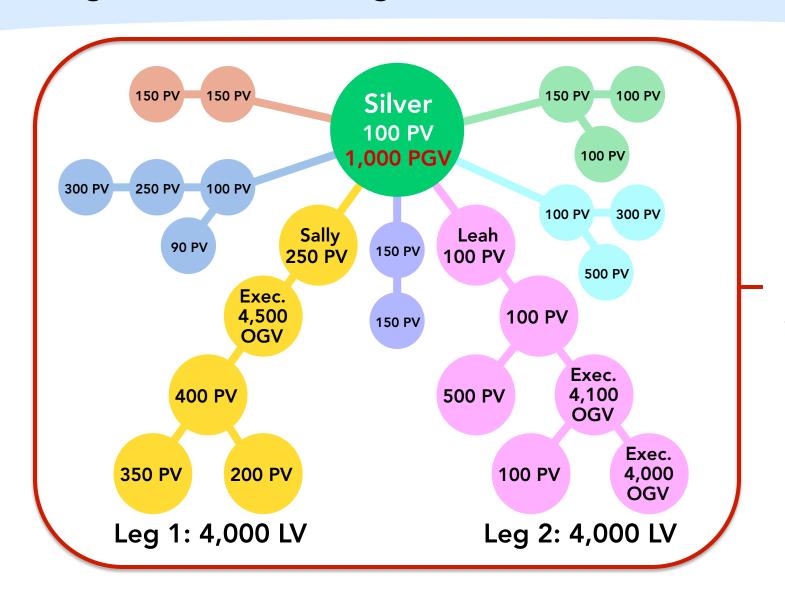

#### Silver Rank Qualifications

2 Legs each @ 4,000 Leg Volume • 10,000 OGV • 1,000 PGV

Leg 1: 4,000 LV

Leg 2: 4,000 LV

#### Silver Rank Qualifications

2 Legs each @ 4,000 Leg Volume • 10,000 OGV • 1,000 PGV

**OGV** 10,000

This OGV exceeds the required amount.

#### Silver Rank Qualifications

2 Legs each @ 4,000 Leg Volume • 10,000 OGV • 1,000 PGV