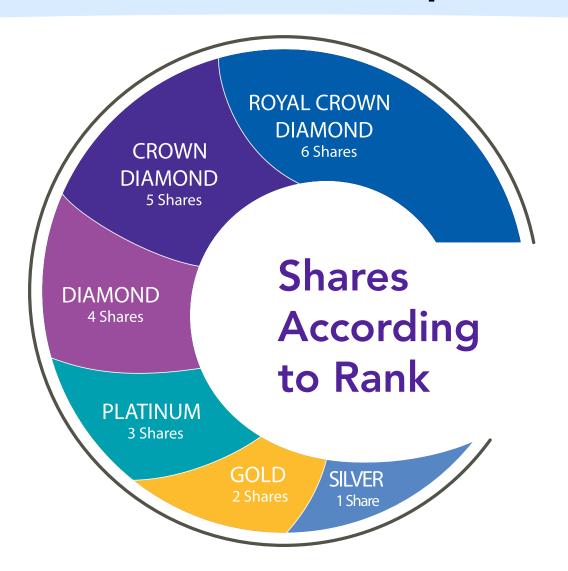

#### **Shares According to Rank**

Shares you receive cannot be greater than your paid-as rank. To receive more shares, you must achieve a higher rank and help build additional leaders in your organization.