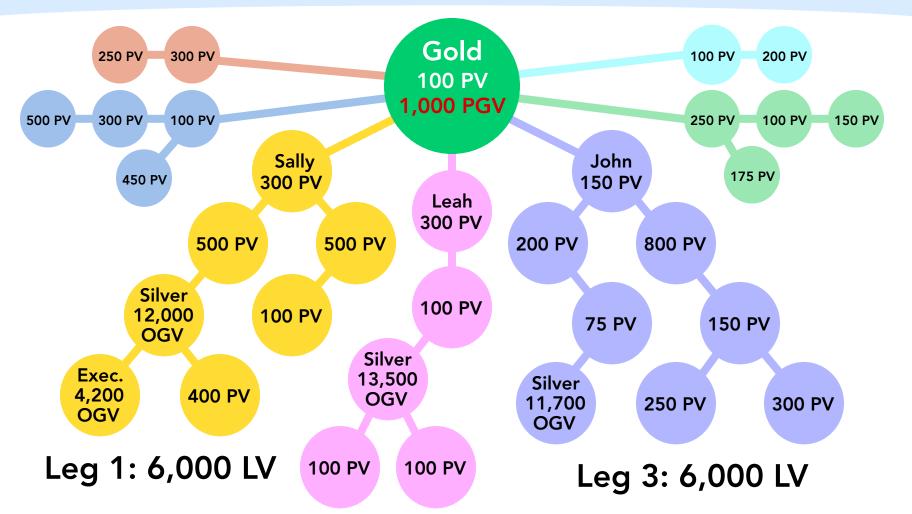

### Goal No. 3 Gold

- Add a third leg.
- Increase leg volume of each to 6,000.
- Increase OGV to 35,000.

#### **Gold Rank Qualifications**

3 Legs each @ 6,000 Leg Volume • 35,000 OGV • 1,000 PGV

Leg 2: 6,000 LV

### Your Goals

| No. 1          | No       | . 2   | No. 3  |         |  |
|----------------|----------|-------|--------|---------|--|
| Executive      | Silv     | /er   | Gold   |         |  |
| 100 PV         | 100      | PV    | 100    | PV      |  |
|                | 1,000    | PGV   | 1,000  | PGV     |  |
| 2 legs x 1,000 | 2 legs x | 4,000 | 3 legs | x 6,000 |  |
| 4,000 OGV      | 10,000   | OGV   | 35,000 | OGV     |  |